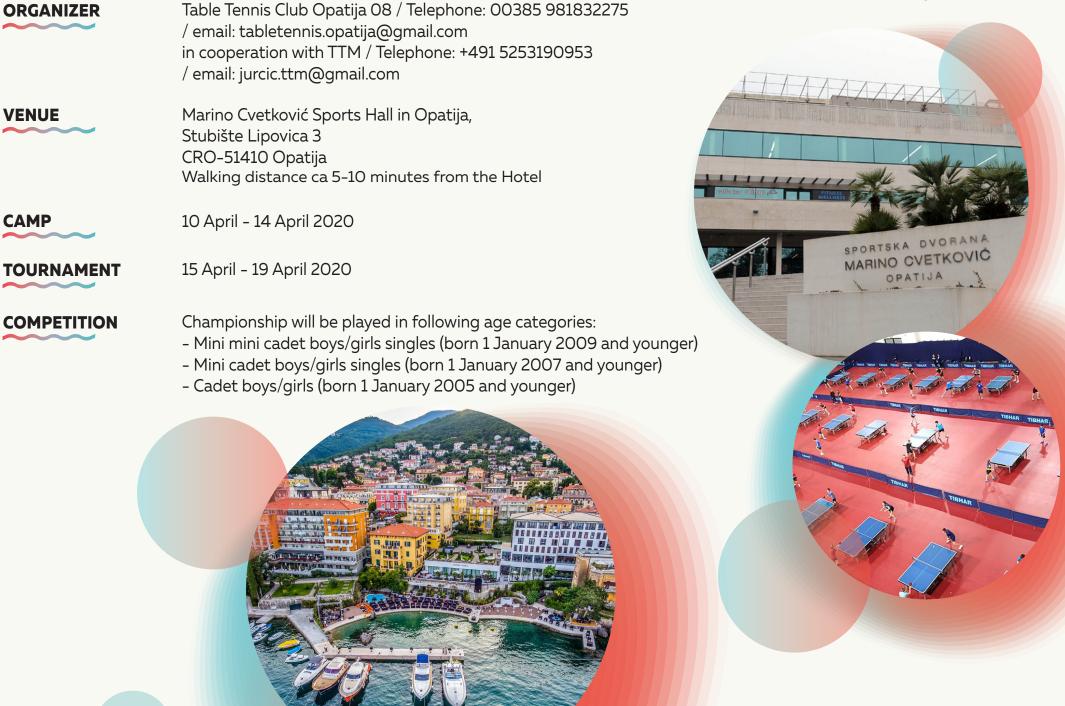

# 2020 International Milenij Open







# TIBHAR<sup>®</sup> Croatia Opatija 10 - 19 April 2020

High level table tennis tournament and training camp



### PLAYING SYSTEM

DRAW AND SCHEDULE

**ENTRIES** 

AWARDS

#### 1. Mixed Teams Team events, best of 9

- 4 players in one team (2 boys + 2 girls) Each match will be played on two tables 1 st round: mixed doubles

SYSTEM

2nd round: Team A Boy 1 - Team B Boy 2 and Team A Girl 2-Team B Girl 1 3rd round: Team A Boy 2 - Team B Boy 1 and Team A Girl 1 - Team B Girl 2 4th round: Team A Boy 1-Team B Boy 1 and Team A Girl 1-Team B Girl 1 5th round: Team A Boy 2 - Team B Boy 2 and Team A Girl 2 -Team B Girl 2 1 st stage: groups / 2nd stage: Main draw

# 2. Singles event1st stage groups2nd stage main draw / consolation draw

**3. Doubles event** Main draw

Draw and schedule will be published on Friday 14 April 2020 after 08:00 pm on the following web site: www.hsts.hr

Preliminary entries will b